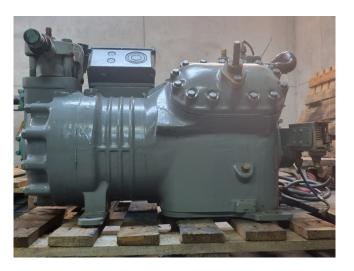

#### Used DWM D4SH1-2500-AWM/D

Used DWM D4SH1-2500-AWD/D semihermetic reciprocating compressor on Freon. Complete with oil level system AC&R and sight glass. \*Why choose for HOSBV? Were not only the largest used refrigeration specialist in Europe, but also, we deliver all equipment including an extensive test,