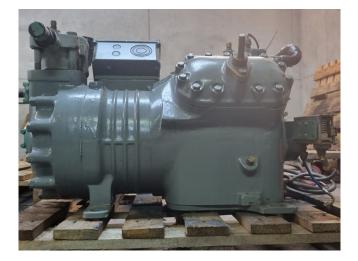

#### Used DWM D4SH1-2500-AWM/D

Used DWM D4SH1-2500-AWD/D semihermetic reciprocating compressor on Freon. Complete with oil level system AC&R and sight glass. \*Why choose for HOSBV? Were not only the largest used refrigeration specialist in Europe, but also, we deliver all equipment including an extensive test,