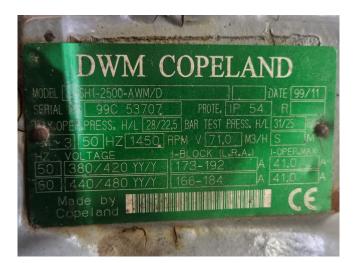

### **Specifications**

| Brand                 | DWM              |
|-----------------------|------------------|
| Туре                  | D4SH1-2500-AWM/D |
| Refrigerant           | Freon            |
| kW at +10ºC/+40ºC     | 80,3             |
| kW at 0ºC/+40ºC       | 55,7             |
| kW at -5ºC/+40ºC      | 45,6             |
| kW at -10ºC/+40ºC     | 36,8             |
| kW at -20ºC/+40ºC     | 22,6             |
| Oil level system AC&R | 1                |
| Sight Glass           | ✓                |
| m3 / h                | 70,8             |
| Weight in kg.         | 210              |
| Sizes                 | 700x500x700 mm   |
|                       | (LxWxH)          |
| Stock                 | 1                |
| Stock                 | 1                |

#### Used DWM D4SH1-2500-AWM/D

Used DWM D4SH1-2500-AWD/D semihermetic reciprocating compressor on Freon. Complete with oil level system AC&R and sight glass. \*Why choose for HOSBV? Were not only the largest used refrigeration specialist in Europe, but also, we deliver all equipment including an extensive test,