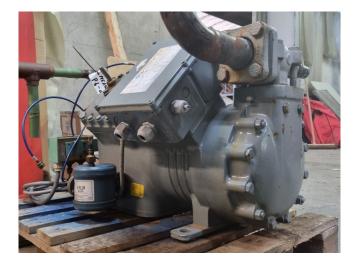

#### Used DWM D4SH1-2500-AWM/D

Used DWM D4SH1-2500-AWD/D semihermetic reciprocating compressor on Freon. Complete with oil level system AC&R and sight glass. \*Why choose for HOSBV? Were not only the largest used refrigeration specialist in Europe, but also, we deliver all equipment including an extensive test,